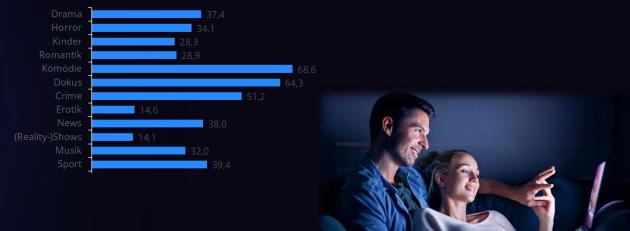

- Over 90% of usage is on TV/Big Screen
- Over 90% of users watch waipu.tv daily or several times per week
- 90% primarily use waipu.tv in the living room
- Over 75% consider live TV the most important content
- waipu.tv users love comedy, crime, and documentaries
- Average co-viewing: ~2.1 people per session