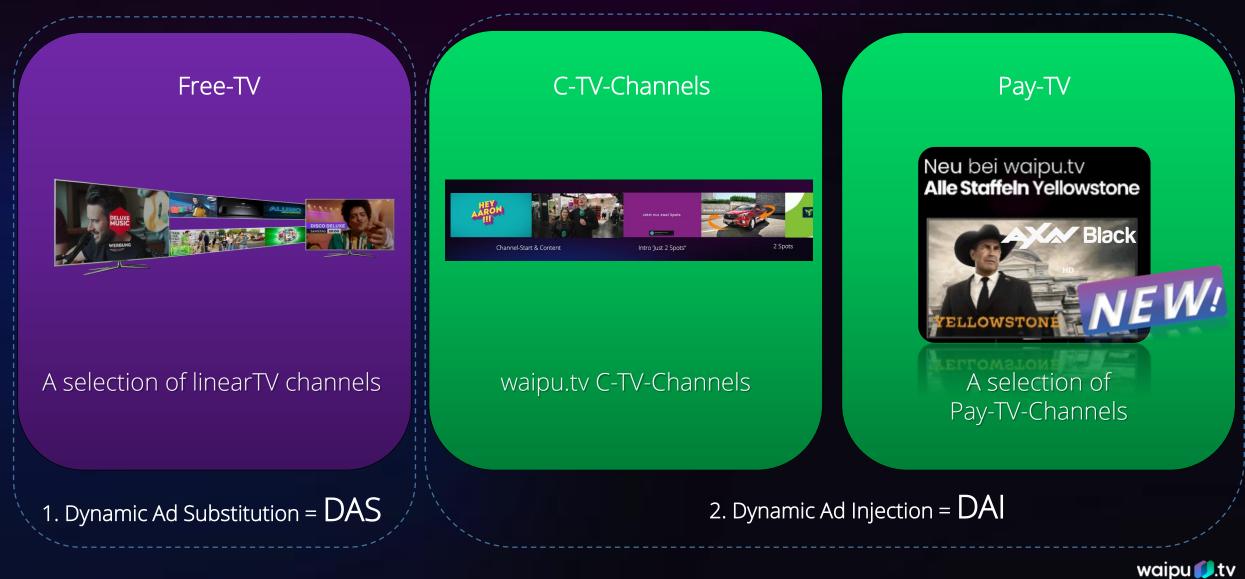

#### waipu.tv offers CTV inventory through DAS and DAI

## 1. Dynamic Ad Substitution (DAS) on selected TV channels

- Replacement of commercial breaks on selected linear TV channels
- Highest quality and brand safety guaranteed
- > 35 channels live more channels to follow in 2025
- Targeted advertising based on user profiles
- Premium-CTV-Reach offer

## 2. Dynamic Ad Injection (DAI) for C-TV Channels & Pay-TV

Jetzt nur zwei Spots

Channel-start & Content

Commercial Break & Spots

Content

- Video advertising available in live stream and channel libraries
- Within over 130 C-TV channels & selected Pay-TV channels (new!)
- Placed as (Delayed) Pre-Rolls & Mid-Rolls
- Attractive advertising environment in verified content
- Minimal ad breaks for maximum impact
- Targeted advertising based on user profiles
- Premium-CTV-Reach offer