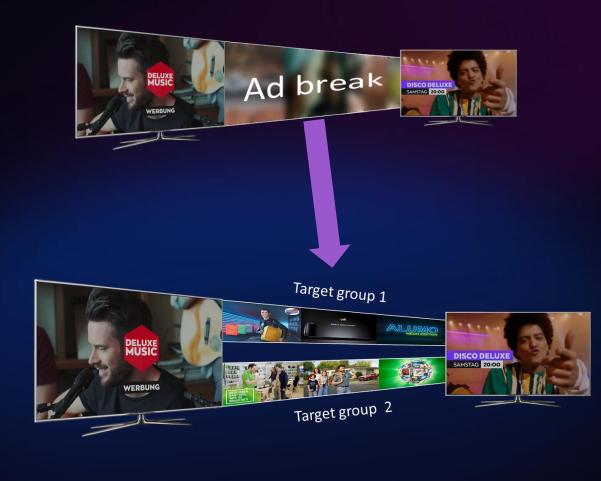

## 1. Dynamic Ad Substitution (DAS) on selected TV channels

- Replacement of commercial breaks on selected linear TV channels
- Highest quality and brand safety guaranteed
- > 35 channels live more channels to follow in 2025
- Targeted advertising based on user profiles
- Premium-CTV-Reach offer

#### Targeting-Options

- Based on 1st party data
- > Always logged-in mode
- > Analysis of usage (viewing behavior) and application for TV audiences

- Device
- Frequency Capping
- Regio (5-digit ZIP codes)
- Contextual Targeting
- Time –e.g. Prime Time
- Re-Targeting