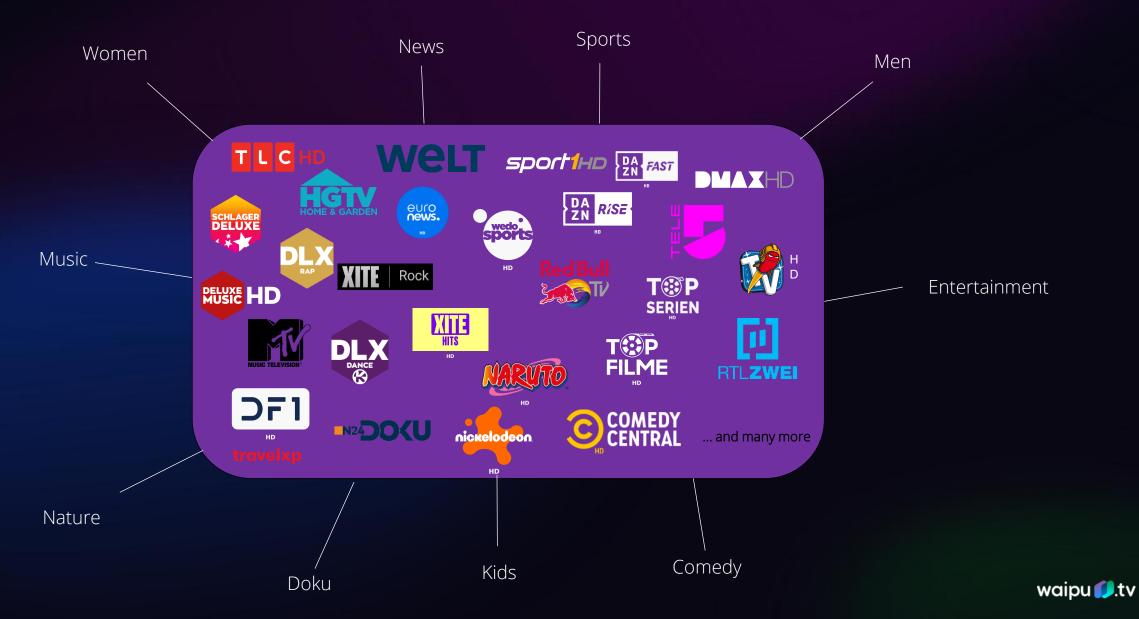

|                              |                     |  |  |



#### A total of over 170 channels with advertising inventory



#### waipu.tv offers CTV inventory through DAS and DAI



## 1. Dynamic Ad Substitution (DAS) on selected TV channels



- Replacement of commercial breaks on selected linear TV channels
- Highest quality and brand safety guaranteed
- > 35 channels live more channels to follow in 2025
- Targeted advertising based on user profiles
- Premium-CTV-Reach offer



waipu 🊺.tv

#### 1. DAS - Premium CTV reach across many genres



## 2. Dynamic Ad Injection (DAI) for C-TV Channels & Pay-TV





Jetzt nur zwei Spots



Channel-start & Content

Commercial Break & Spots

Content

- Video advertising available in live stream and channel libraries
- Within over 130 C-TV channels & selected Pay-TV channels (new!)
- Placed as (Delayed) Pre-Rolls & Mid-Rolls
- Attractive advertising environment in verified content
- Minimal ad breaks for maximum impact
- Targeted advertising based on user profiles
- Premium-CTV-Reach offer



#### 2. DAI: C-TV channels - exciting program variety



#### Targeting-Options

- Based on 1st party data
- > Always logged-in mode
- > Analysis of usage (viewing behavior) and application for TV audiences



- Device
- Frequency Capping
- Regio (5-digit ZIP codes)
- Contextual Targeting
- Time –e.g