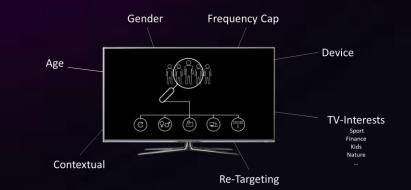

#### Targeting-Options

- Based on 1st party data
- > Always logged-in mode
- > Analysis of usage (viewing behavior) and application for TV audiences

- Device
- Frequency Capping
- Regio (5-digit ZIP codes)
- Contextual Targeting
- Time –e.g. Prime Time
- Re-Targeting