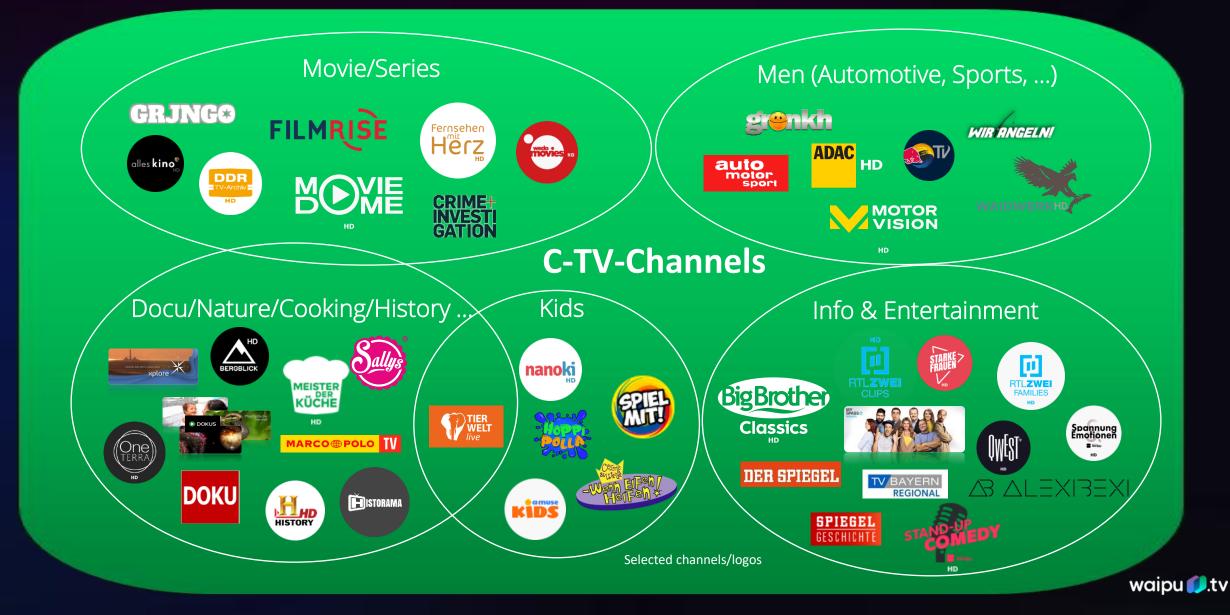

hannels
- Highest quality and brand safety guaranteed
- > 35 channels live more channels to follow in 2025
- Targeted advertising based on user profiles
- Premium-CTV-Reach offer



waipu 🊺.tv

#### 1. DAS - Premium CTV reach across many genres



## 2. Dynamic Ad Injection (DAI) for C-TV Channels & Pay-TV





Jetzt nur zwei Spots



Channel-start & Content

Commercial Break & Spots

Content

- Video advertising available in live stream and channel libraries
- Within over 130 C-TV channels & selected Pay-TV channels (new!)
- Placed as (Delayed) Pre-Rolls & Mid-Rolls
- Attractive advertising environment in verified content
- Minimal ad breaks for maximum impact
- Targeted advertising based on user profiles
- Premium-CTV-Reach offer



#### 2. DAI: C-TV channels - exciting program variety



#### Targeting-Options

- Based on 1st party data
- > Always logged-in mode
- > Analysis of usage (viewing behavior) and application for TV audiences



- Device
- Frequency Capping
- Regio (5-digit ZIP codes)
- Contextual Targeting
- Time –e.g. Prime Time
- Re-Targeting



| rv-a | udiences |  |
|------|----------|--|
|      |          |  |
|      |          |  |

- Auto & Motorsport
- Finance
- Fashion
- Mature
- 🥬 Doku
- Travel
- News
- Sports
- Football

FamilyMusic

Food

- Pets
- 🥬 Tech
- Gaming
- Home & Garden
- Household Leaders
- TV light viewers
- Sustainability
- others possible on request



#### Programmatic TV / CTV

- waipu.tv the german (C)-TV-Platform
- > 170 Channel with Ad Inventory
- Channel & environments in TV quality Brand safety
- CTV-Inventory = Fraud-free
- Over